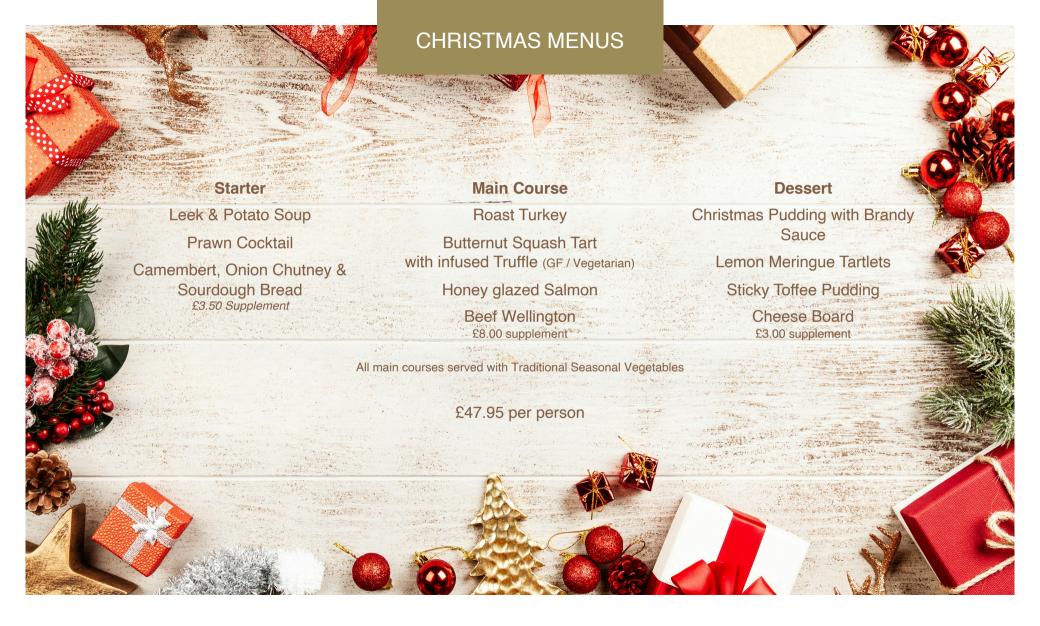

## CHRISTMAS LUNCHES

We're also open in December for Christmas lunches

£32.95 for 3-courses